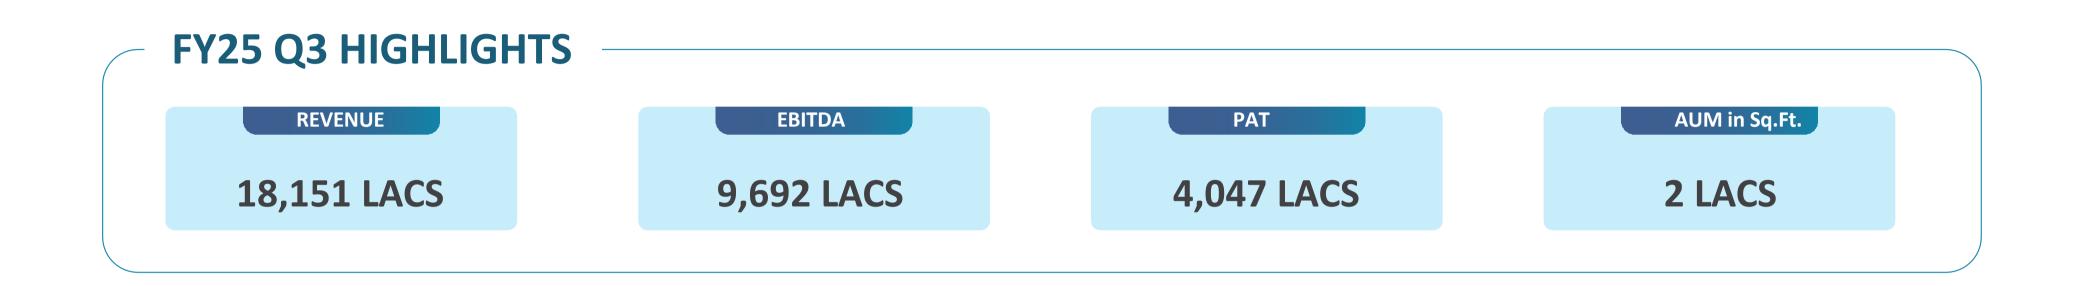

## **Key Financial Highlights**

## EFC (I) LTD – (CONSOLIDATED) – IN LACS / NOS QUARTER ON QUARTER Q2 FY24 TO Q3 FY25

|          | BILLED SEATS | REVENUE (IN LACS) | PAT (IN LACS) |
|----------|--------------|-------------------|---------------|
| FY 24 Q2 | 27100        | 9893              | 1107          |
| FY 24 Q3 | 30560        | 17369             | 2117          |
| FY 24 Q4 | 33829        | 9911              | 2794          |
| FY 25 Q1 | 38581        | 10528             | 1577          |
| FY 25 Q2 | 42183        | 17108             | 3656          |
| FY 25 Q3 | 46642        | 18151             | 4047          |