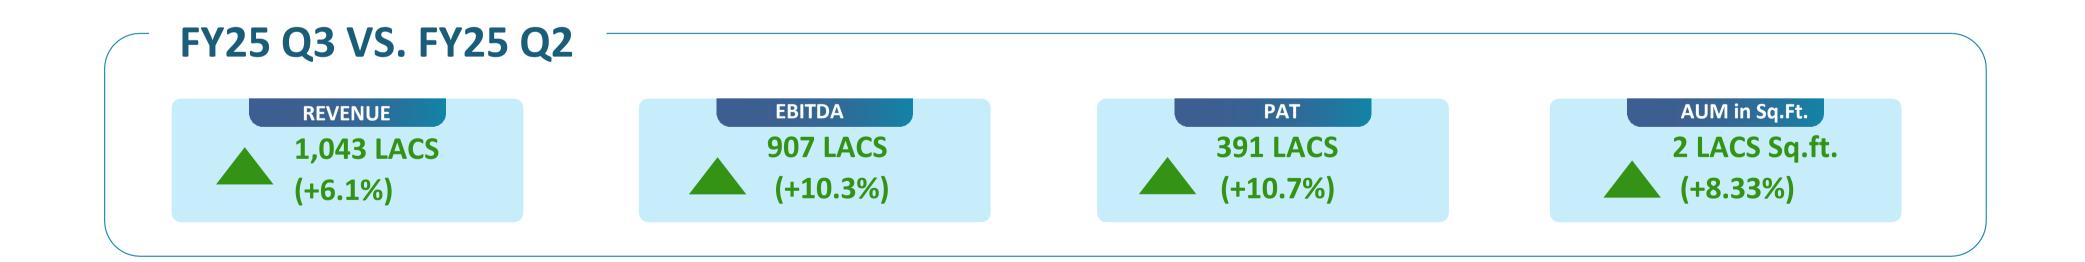

## **Key Financial Highlights**

## EFC (I) LTD – (CONSOLIDATED) – IN LACS / NOS QUARTER ON QUARTER Q2 FY24 TO Q3 FY25

|          | BILLED SEATS | REVENUE (IN LACS) | PAT (IN LACS) |
|----------|--------------|-------------------|---------------|
| FY 24 Q2 | 27100        | 9893              | 1107          |
| FY 24 Q3 | 30560        | 17369             | 2117          |
| FY 24 Q4 | 33829        | 9911              | 2794          |
| FY 25 Q1 | 38581        | 10528             | 1577          |
| FY 25 Q2 | 42183        | 17108             | 3656          |
| FY 25 Q3 | 46642        | 18151             | 4047          |