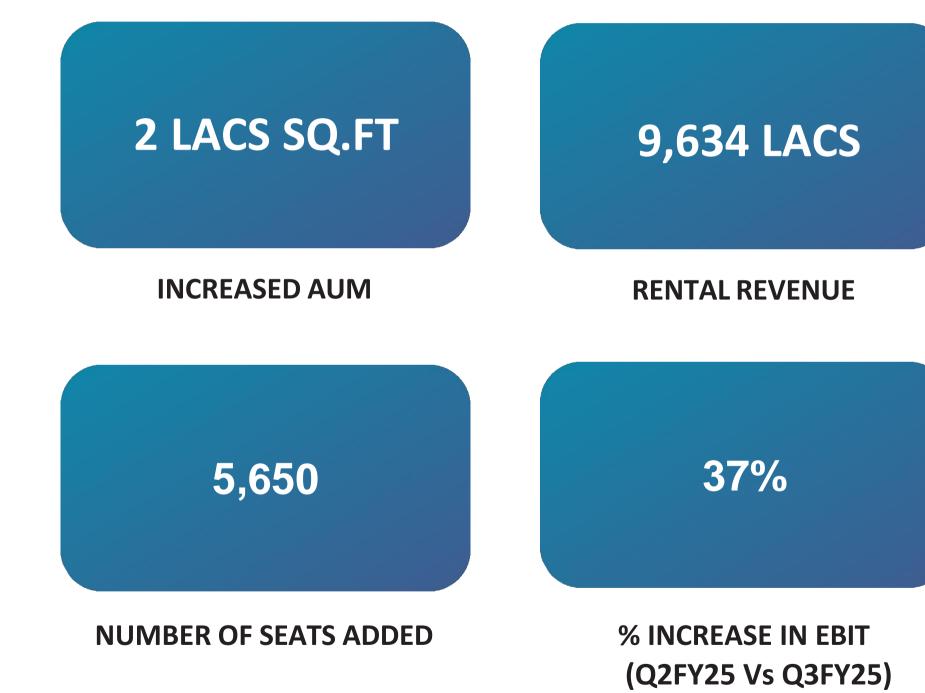

## Key Business Highlights

## Q3 FY 2025 Key Updates – Leasing Vertical

WWW.EFCLIMITED.IN

% INCREASE IN EBIT (Q3FY24 Vs Q3FY25)

WWW.EFCLIMITED.IN