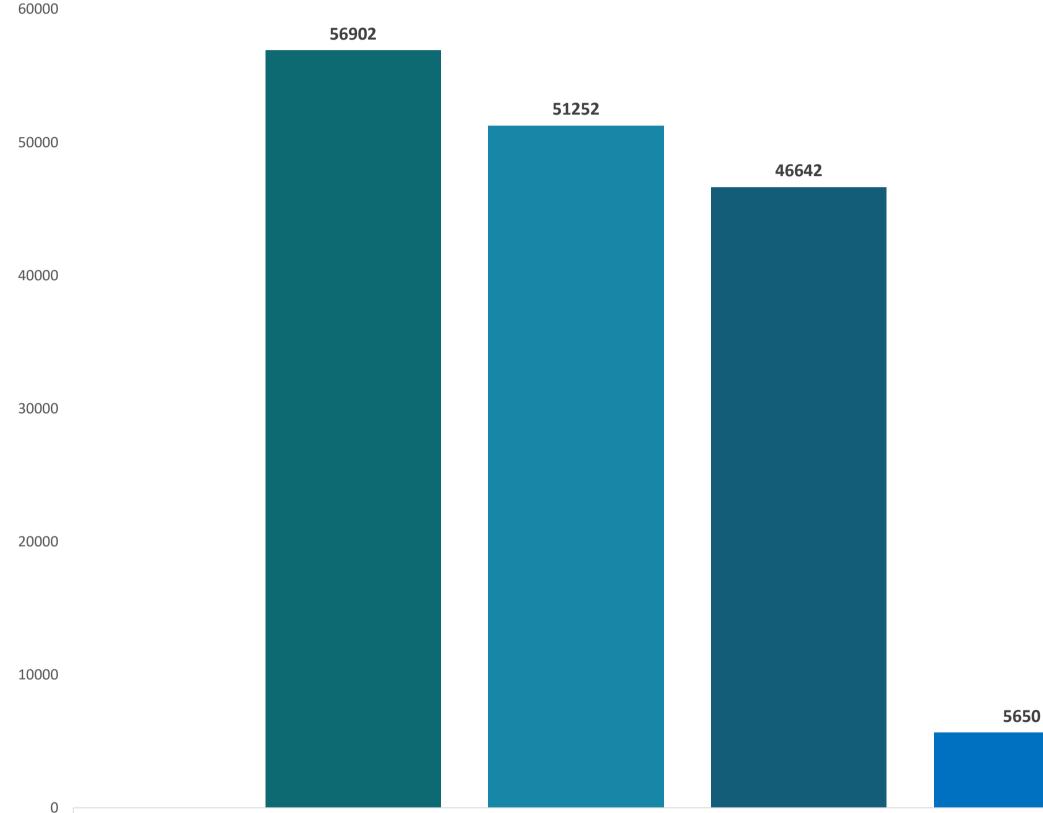

### EFC (I) LTD – TOTAL AS ON 31.12.2024 (Q3 – FY 25) CAPACITY VS BILLED SEATS VS INVENTORY

#### Capacity vs build seats vs inventory

- Capacity Operational
- Billed Seats
- Seats under Development
- Inventory