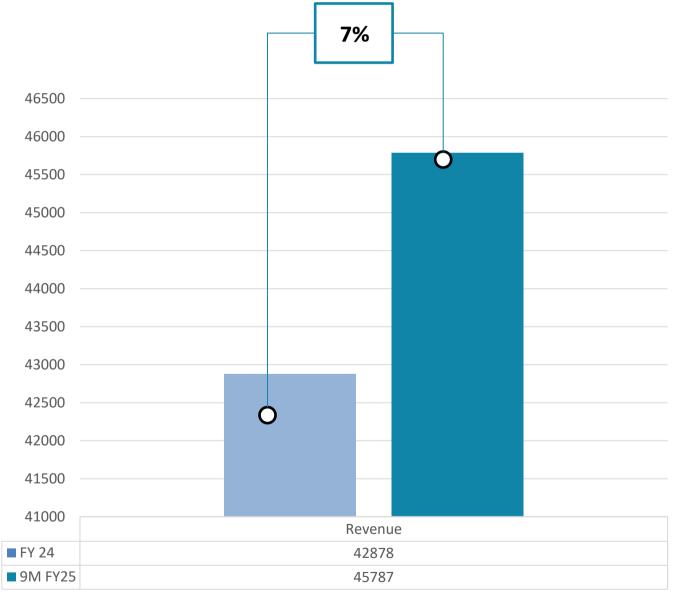

## **Key Financial Highlights**

## FY24 Vs 9M FY25 HIGHLIGHTS

REVENUE

**EBITDA** 

■ FY 24 ■ 9M FY25

WWW.EFCLIMITED.IN