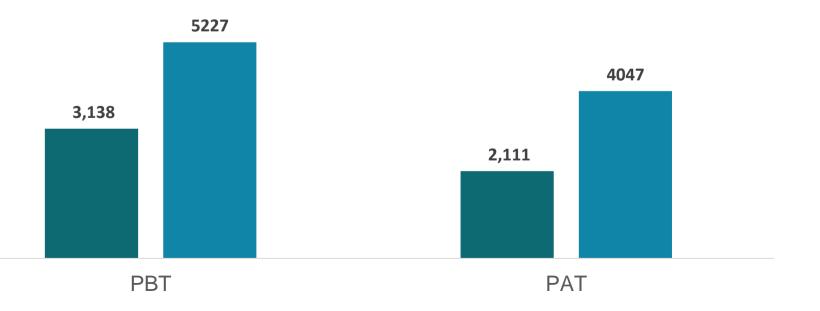

## FY24 Vs 9M FY25 HIGHLIGHTS

REVENUE

**EBITDA** 

■ FY 24 ■ 9M FY25

WWW.EFCLIMITED.IN

#### Q3 PRESENTATION 2025

PAT

## Consolidated Financials In Lacs Q3FY24 VS Q3FY25

20,000

www.efclimited.in