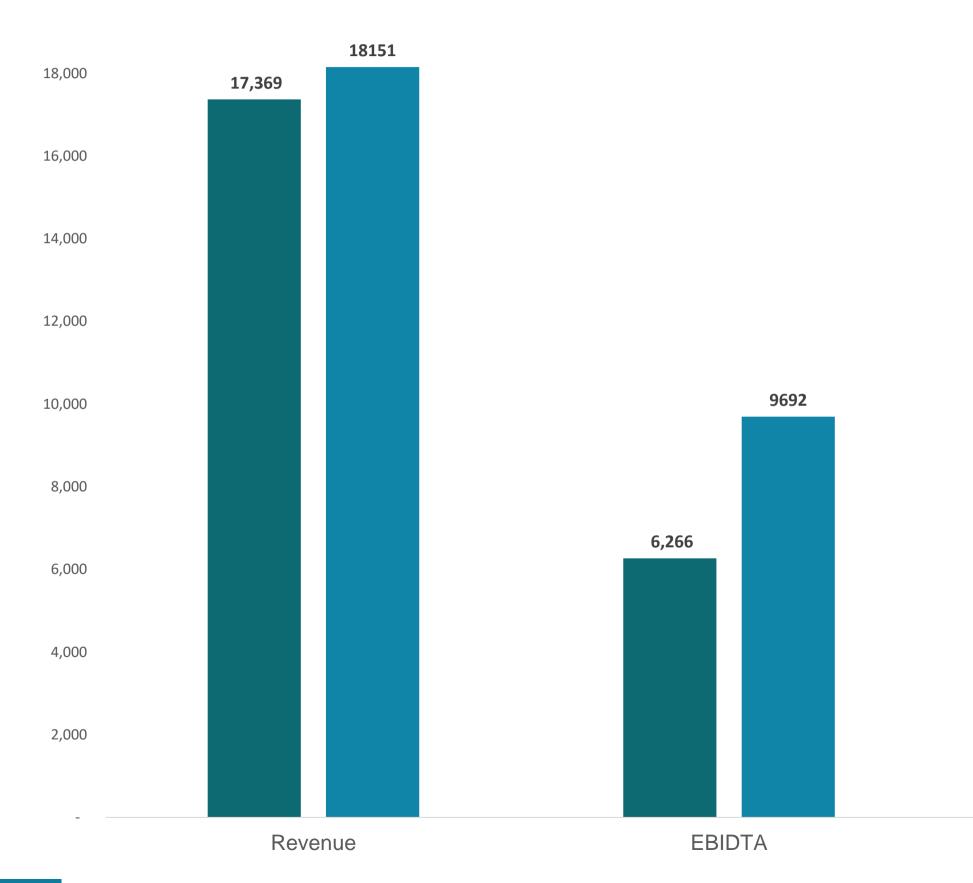

## Consolidated Financials In Lacs Q3FY24 VS Q3FY25

20,000

www.efclimited.in

## EFC (I) LTD – (CONSOLIDATED) – IN LACS / NOS QUARTER ON QUARTER Q2 FY24 TO Q3 FY25

|          | BILLED SEATS | REVENUE (IN LACS) | PAT (IN LACS) |
|----------|--------------|-------------------|---------------|
| FY 24 Q2 | 27100        | 9893              | 1107          |
| FY 24 Q3 | 30560        | 17369             | 2117          |
| FY 24 Q4 | 33829        | 9911              | 2794          |
| FY 25 Q1 | 38581        | 10528             | 1577          |
| FY 25 Q2 | 42183        | 17108             | 3656          |
| FY 25 Q3 | 46642        | 18151             | 4047          |