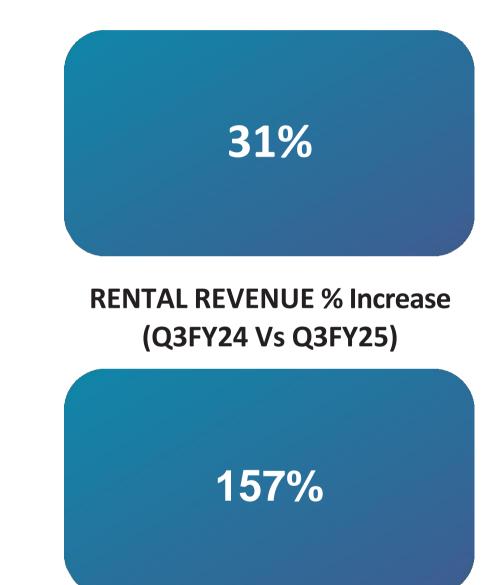

## Q3 FY 2025 Key Updates – Leasing Vertical

WWW.EFCLIMITED.IN

% INCREASE IN EBIT (Q3FY24 Vs Q3FY25)

WWW.EFCLIMITED.IN