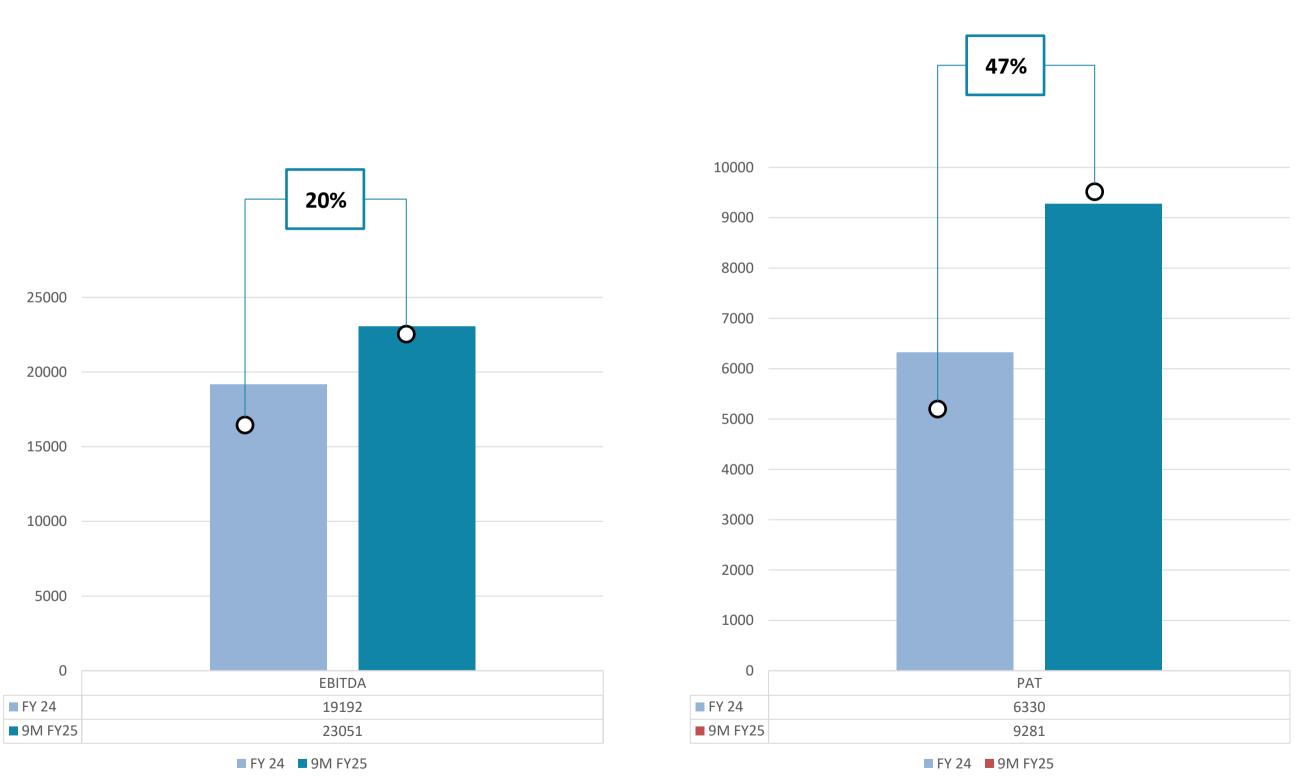

## **Key Financial Highlights**

## FY24 Vs 9M FY25 HIGHLIGHTS

REVENUE

**EBITDA** 

■ FY 24 ■ 9M FY25

WWW.EFCLIMITED.IN

#### Q3 PRESENTATION 2025

PAT