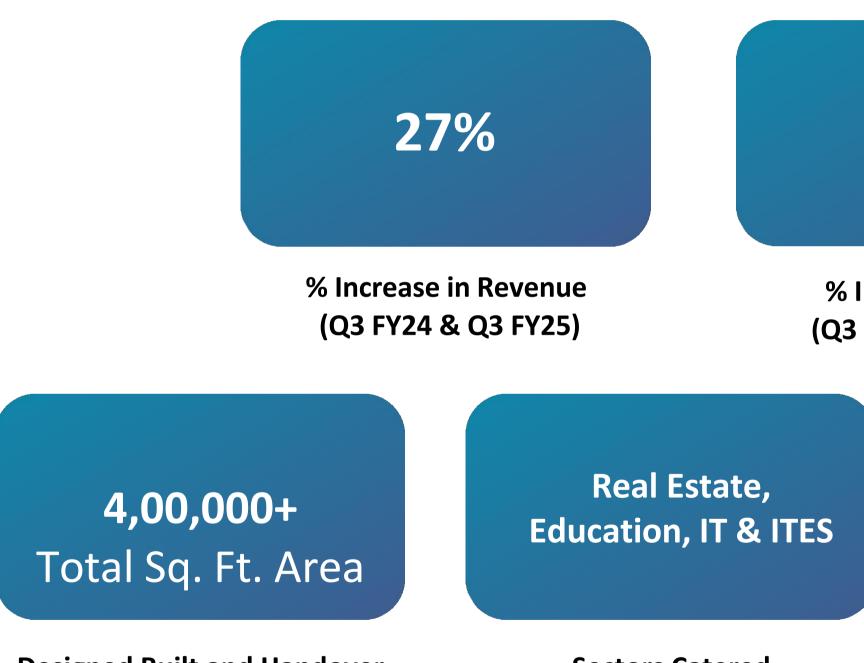

## D&B Turn Key Contracting Business - Update

**Designed Built and Handover** 

**Sectors Catered** 

WWW.EFCLIMITED.IN

#### **51%**

% Increase in EBIT (Q3 FY24 & Q3 FY25)

> 92 crs. (32 crs. + 60 crs.) Total Pipeline INR

> > **Execution + Pipeline**