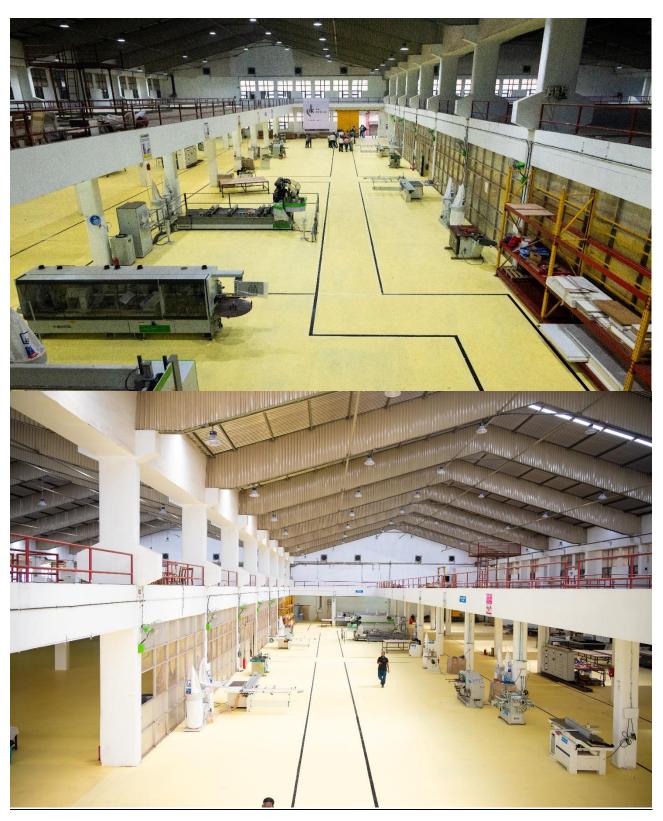

## **About Furniture Division:**

At Ek Design, our state-of-the-art manufacturing facility spans 3 acres in Pune, Maharashtra, serving as the cornerstone of our commitment to quality and innovation. Equipped with the latest machinery from renowned brands such as Biesse, Felder, Hammer, Jai, and Energy Mission, our factory is subdivided into five specialized manufacturing shop floors. This facility excels in solid wood working, modular panel processing, metal pipe and sheet processing, coating, upholstery, and painting—all under one roof.

Additionally, we have established a dedicated Quality Control (QC) Lab to ensure that every product meets our stringent quality standards before it reaches our clients. With a total workforce of over 200 skilled professionals, we are geared up to maintain meticulous attention to detail and deliver unparalleled craftsmanship in every piece we create, setting new standards in the furniture industry.

## Snapshots of manufacturing facility:

**EFC (I) Limited** 